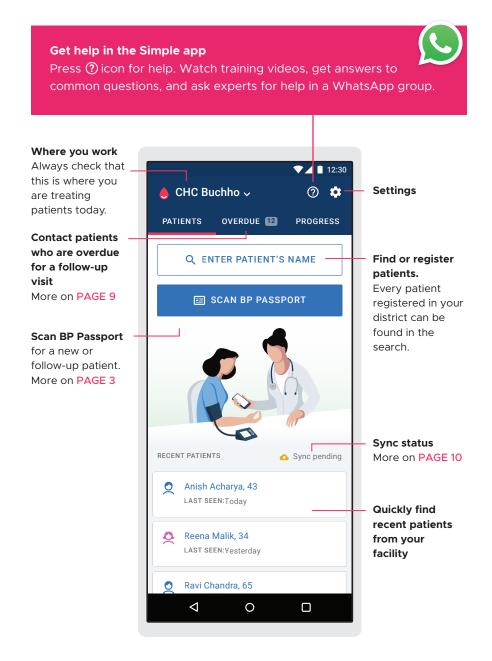

# Simple

Use Simple to record *every* patient with hypertension or who is taking BP medicines

Record their BP and medicines at each visit

#### STEP 1

Take patient's BP

#### STEP 2

Write their name Scan passport on a BP Passport in Simple app

# STEP 3

Register patient if they are new

# STEP 4

Record patient's BP in Simple app

Record the exact numbers, do not round

# STEP 5

If you know the patient's current BP medicines, enter them in Simple app

# STEP 6

**SAVE** patient and schedule next visit in Simple app

Write the same date on BP Passport

|    | DAYS |    |    |    |    |    |
|----|------|----|----|----|----|----|
| 1  | 2    | 3  | 4  | 5  | 6  | 7  |
| 8  | 9    | 10 | 11 | 12 | 13 | 14 |
| 15 | 16   | 17 | 18 | 19 | 20 | 21 |
| 22 | 23   | 24 | 25 | 26 | 27 | 28 |
| 29 | ×    | ×  | ×  | 33 |    |    |