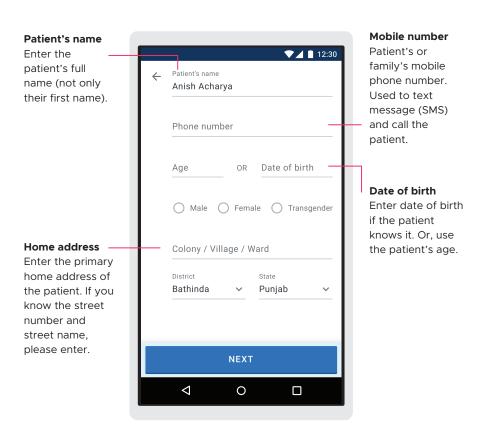

# How to register a new patient

Register all patients with hypertension (and patients who are taking hypertension medications) in Simple. If a patient was already registered at another facility do not register again.

#### REGISTER WITH BP PASSPORTS

- 1. Write the patient's name on a new, blank BP Passport
- 2. Scan the BP Passport
- 3. Enter the patient's name in Simple app
- 4. Make sure the patient is not already in Simple app. If a patient was previously registered at another facility do not register them again.
- 5. Press REGISTER NEW PATIENT
- 6. Write today's BP, medicines, and next visit date on the BP Passport. Enter the same in the Simple app.

### IF YOU DO NOT HAVE BP PASSPORTS

- 1. Enter the patient's full name
- 2. Make sure the patient is not already in Simple app
- 3. Press **REGISTER NEW PATIENT**
- 4. Enter the patient's details in Simple app