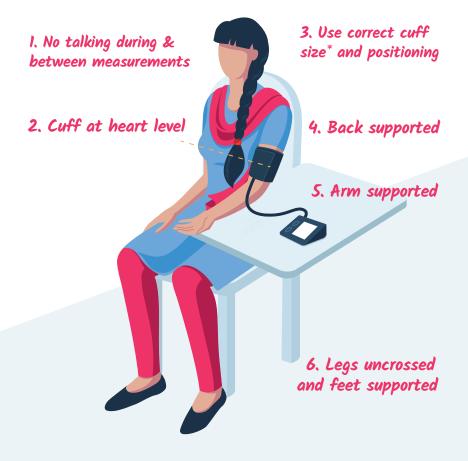

# **Guide to record accurate BPs**

Patient should avoid exercise, tea/coffee, smoking in the last 30 min.

Patient should rest comfortably and quietly for 5 min before the reading.

# \* Cuff sizing and use for accurate readings

- 1. Ideal cuff bladder length is at least 80% of the patient's arm circumference.
- 2. Cuff width should cover at least 40% of the patient's upper arm.
- 3. Ensure cuff is on bare arm or over thin layer of clothing. Avoid bunching of clothes under cuff.
- 4. Empty bladder before each reading.