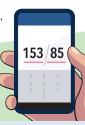

# STEP 4

Record patient's BP in Simple app

Record the exact numbers, do not round