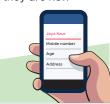

# Simple

Use Simple to record *every* patient with hypertension or who is taking BP medicines

Record their BP and medicines at each visit

#### STEP 1

Take patient's BP



#### STEP 2

Write their name Scan passport on a BP Passport in Simple app



# STEP 3

Register patient if they are new



# STEP 4

Record patient's BP in Simple app



Record the exact numbers, do not round



# STEP 5

If you know the patient's current BP medicines, enter them in Simple app

#### **UPDATE MEDICINES**

# STEP 6

**SAVE** patient and schedule next visit in Simple app

Write the same date on BP Passport



|    | DAYS |    |    |    |    |    |
|----|------|----|----|----|----|----|
| 1  | 2    | 3  | 4  | 5  | 6  | 7  |
| 8  | 9    | 10 | 11 | 12 | 13 | 14 |
| 15 | 16   | 17 | 18 | 19 | 20 | 21 |
| 22 | 23   | 24 | 25 | 26 | 27 | 28 |
| 29 | ×    | ×  | ×  | 33 |    |    |

Time passes after the patient visits...

#### Example SMS

Jaya Kaur, please return to PHC "ABC" for a BP reading.



If a patient misses a visit, they receive a text message (SMS) reminder When the patient returns, scan