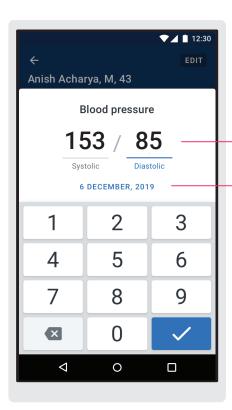

# How to record a patient's BP

At each visit, record the patient's blood pressure and his or her current BP medications. If a patient visits multiple times (even in just a few days) record each BP in Simple.

Record systolic and diastolic BP readings at every visit.

**Don't round!** Record the exact number from the BP device in Simple.

Choose the correct *date* when the BP was taken. If you do nothing, Simple will record the BP on the current day.