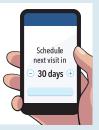

# STEP 6

**SAVE** patient and schedule next visit in Simple app

Write the same date on BP Passport

|    | DAYS |    |    |    |    |    |
|----|------|----|----|----|----|----|
| 1  | 2    | 3  | 4  | 5  | 6  | 7  |
| 8  | 9    | 10 | 11 | 12 | 13 | 14 |
| 15 | 16   | 17 | 18 | 19 | 20 | 21 |
| 22 | 23   | 24 | 25 | 26 | 27 | 28 |
| 29 | ×    | ×  | ×  | 33 |    |    |