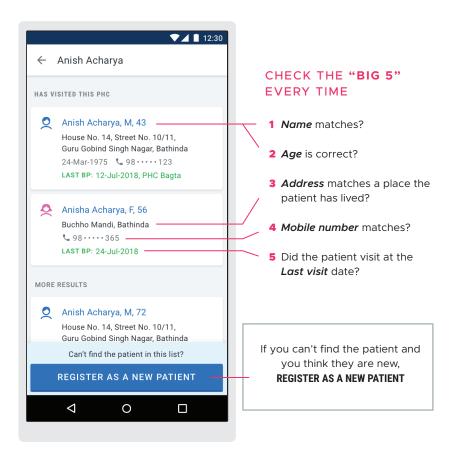

# How to search for the correct patient

It is very important to choose the correct patient — it is dangerous for patients if BPs get recorded for the wrong person. Try to avoid creating two records for the same patient.

# Can't find a patient?

| Try alternate spellings of the patient's name                |
|--------------------------------------------------------------|
| Try searching by mobile phone number                         |
| Check the alphabetical list of patients on the search screen |
| Still can't find them? Contact the help team on WhatsApp     |