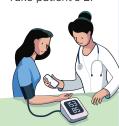

# Simple

Use Simple to record *every* patient with hypertension or who is taking BP medicines

Record their BP and medicines at each visit

#### STEP 1

Take patient's BP



#### STEP 2

Write their name Scan passport on a BP Passport in Simple app



# STEP 3

Register patient if they are new



# STEP 4

Record patient's BP in Simple app



Record the exact numbers, do not round



# STEP 5

If you know the patient's current BP medicines, enter them in Simple app

#### **UPDATE MEDICINES**

# STEP 6

**SAVE** patient and schedule next visit in Simple app

Write the same date on BP Passport



|    | DAYS |    |    |    |    |    |
|----|------|----|----|----|----|----|
| 1  | 2    | 3  | 4  | 5  | 6  | 7  |
| 8  | 9    | 10 | 11 | 12 | 13 | 14 |
| 15 | 16   | 17 | 18 | 19 | 20 | 21 |
| 22 | 23   | 24 | 25 | 26 | 27 | 28 |
| 29 | ×    | ×  | ×  | 33 |    |    |

Time passes after the patient visits...

#### Example SMS

Jaya Kaur, please return to PHC "ABC"