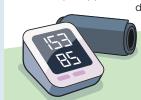

# STEP 4

Record patient's BP in Simple app

Record the exact numbers, do not round