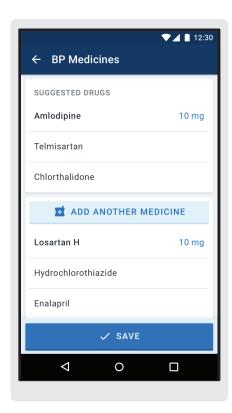

# How to record a patient's BP medicines

If you know the patient's current BP medications, enter them in Simple. If you don't know, leave the medications unchanged.

You only need to record BP medicines, not every medication that is prescribed.

To add a common medicine, tap the name and select the dosage.

To add a different medicine or to add a common medicine with a special dosage, tap

**ADD ANOTHER MEDICINE** and type the medicine's name and dosage.

To remove a medicine, tap the medicine name and select **NONE**. If the patient is taking no medications, remove all medicines.