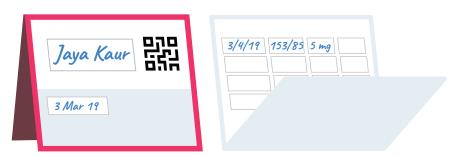

#### REGISTER WITH BP PASSPORTS

- 1. Write the patient's name on a new, blank BP Passport
- 2. Scan the BP Passport
- 3. Enter the patient's name in Simple app
- 4. Make sure the patient is not already in Simple app. If a patient was previously registered at another facility do not register them again.
- 5. Press REGISTER NEW PATIENT
- 6. Write today's BP, medicines, and next visit date on the BP Passport. Enter the same in the Simple app.