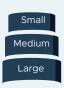

# \* Cuff sizing and use for accurate readings

- 1. Ideal cuff bladder length is at least 80% of the patient's arm circumference.
- 2. Cuff width should cover at least 40% of the patient's upper arm.
- 3. Ensure cuff is on bare arm or over thin layer of clothing. Avoid bunching of clothes under cuff.
- 4. Empty bladder before each reading.